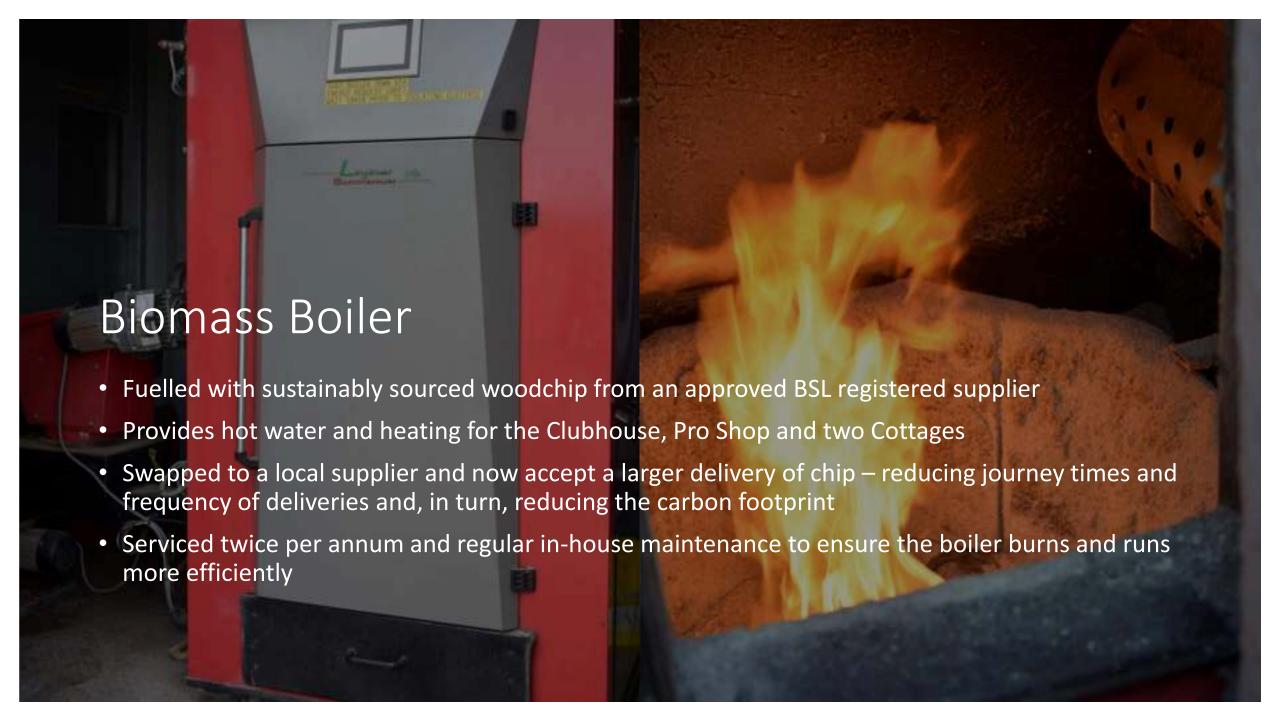

## Energy

Our electricity provider SSE stipulates

Our energy providers ensure 100% renewable electricity as standard, including planting one tree a year for each customer

- Electric buggies
- Hybrid machinery on order and looking into options for the future
- Regular adjustments of thermostats to control heating efficiency