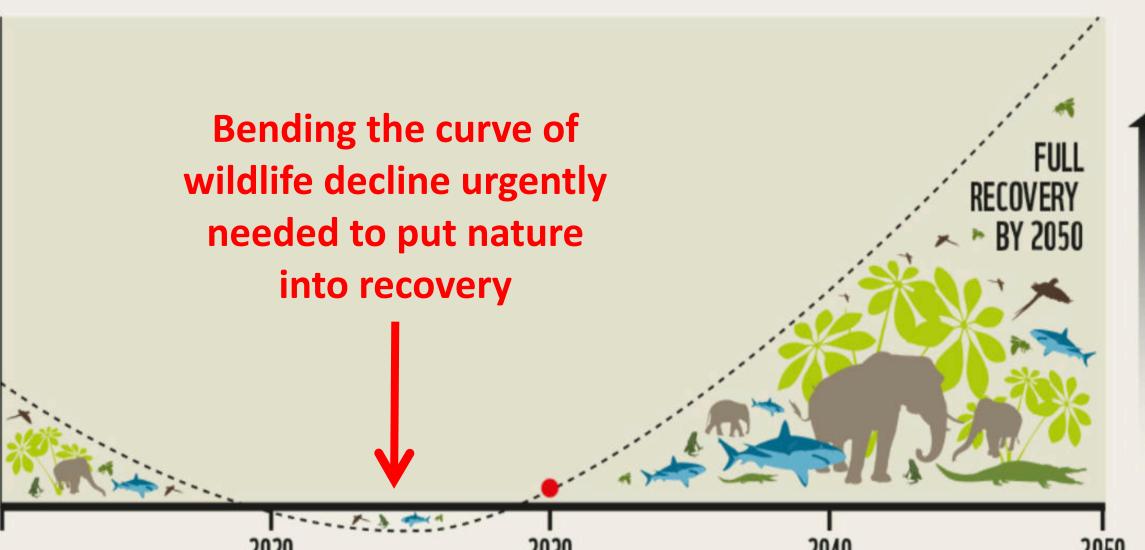

why is the project needed? Nature Positive by 2030

- Beedles Lake
- Charnwood Forest
- Cosby
- Glen Gorse
- Greetham Valley
- Hinckley
- Kilworth Springs

- Lingdale
- Longcliffe
- Lutterworth
- Market Harborough
- The Leicestershire
- The Luffenham Heath
- Ullesthorpe Court