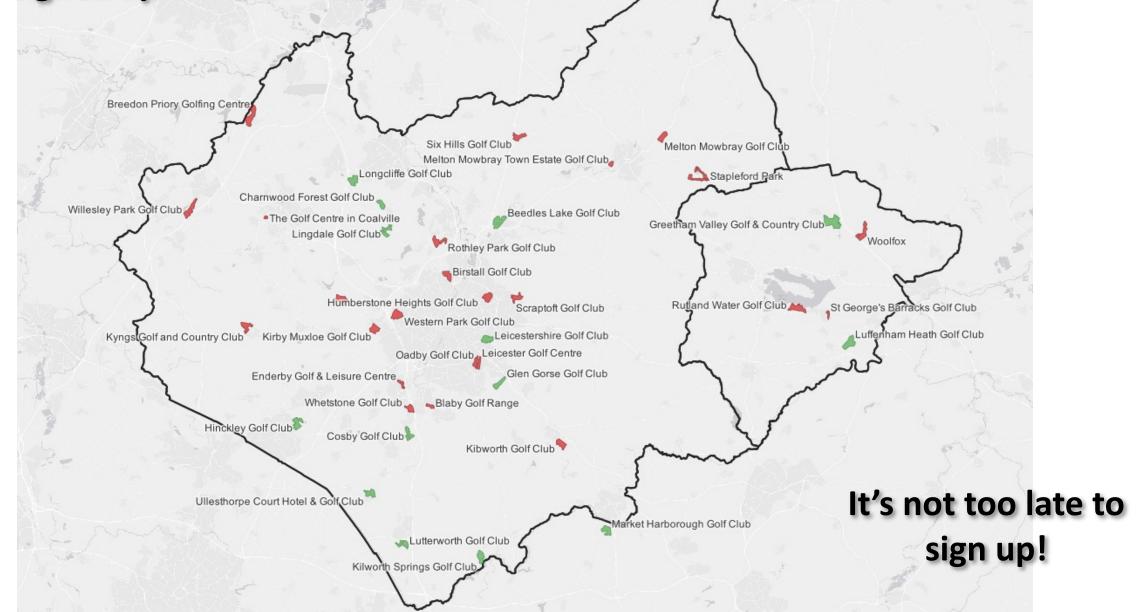

why is the project needed? Nature Positive by 2030

- Beedles Lake
- Charnwood Forest
- Cosby
- Glen Gorse
- Greetham Valley
- Hinckley
- Kilworth Springs

- Lingdale
- Longcliffe
- Lutterworth
- Market Harborough
- The Leicestershire
- The Luffenham Heath
- Ullesthorpe Court

X 14 Clubs currently signed-up

Registered charity number 210531

## Cira 11 clubs not yet to signed up

Timeline for key deliverables: